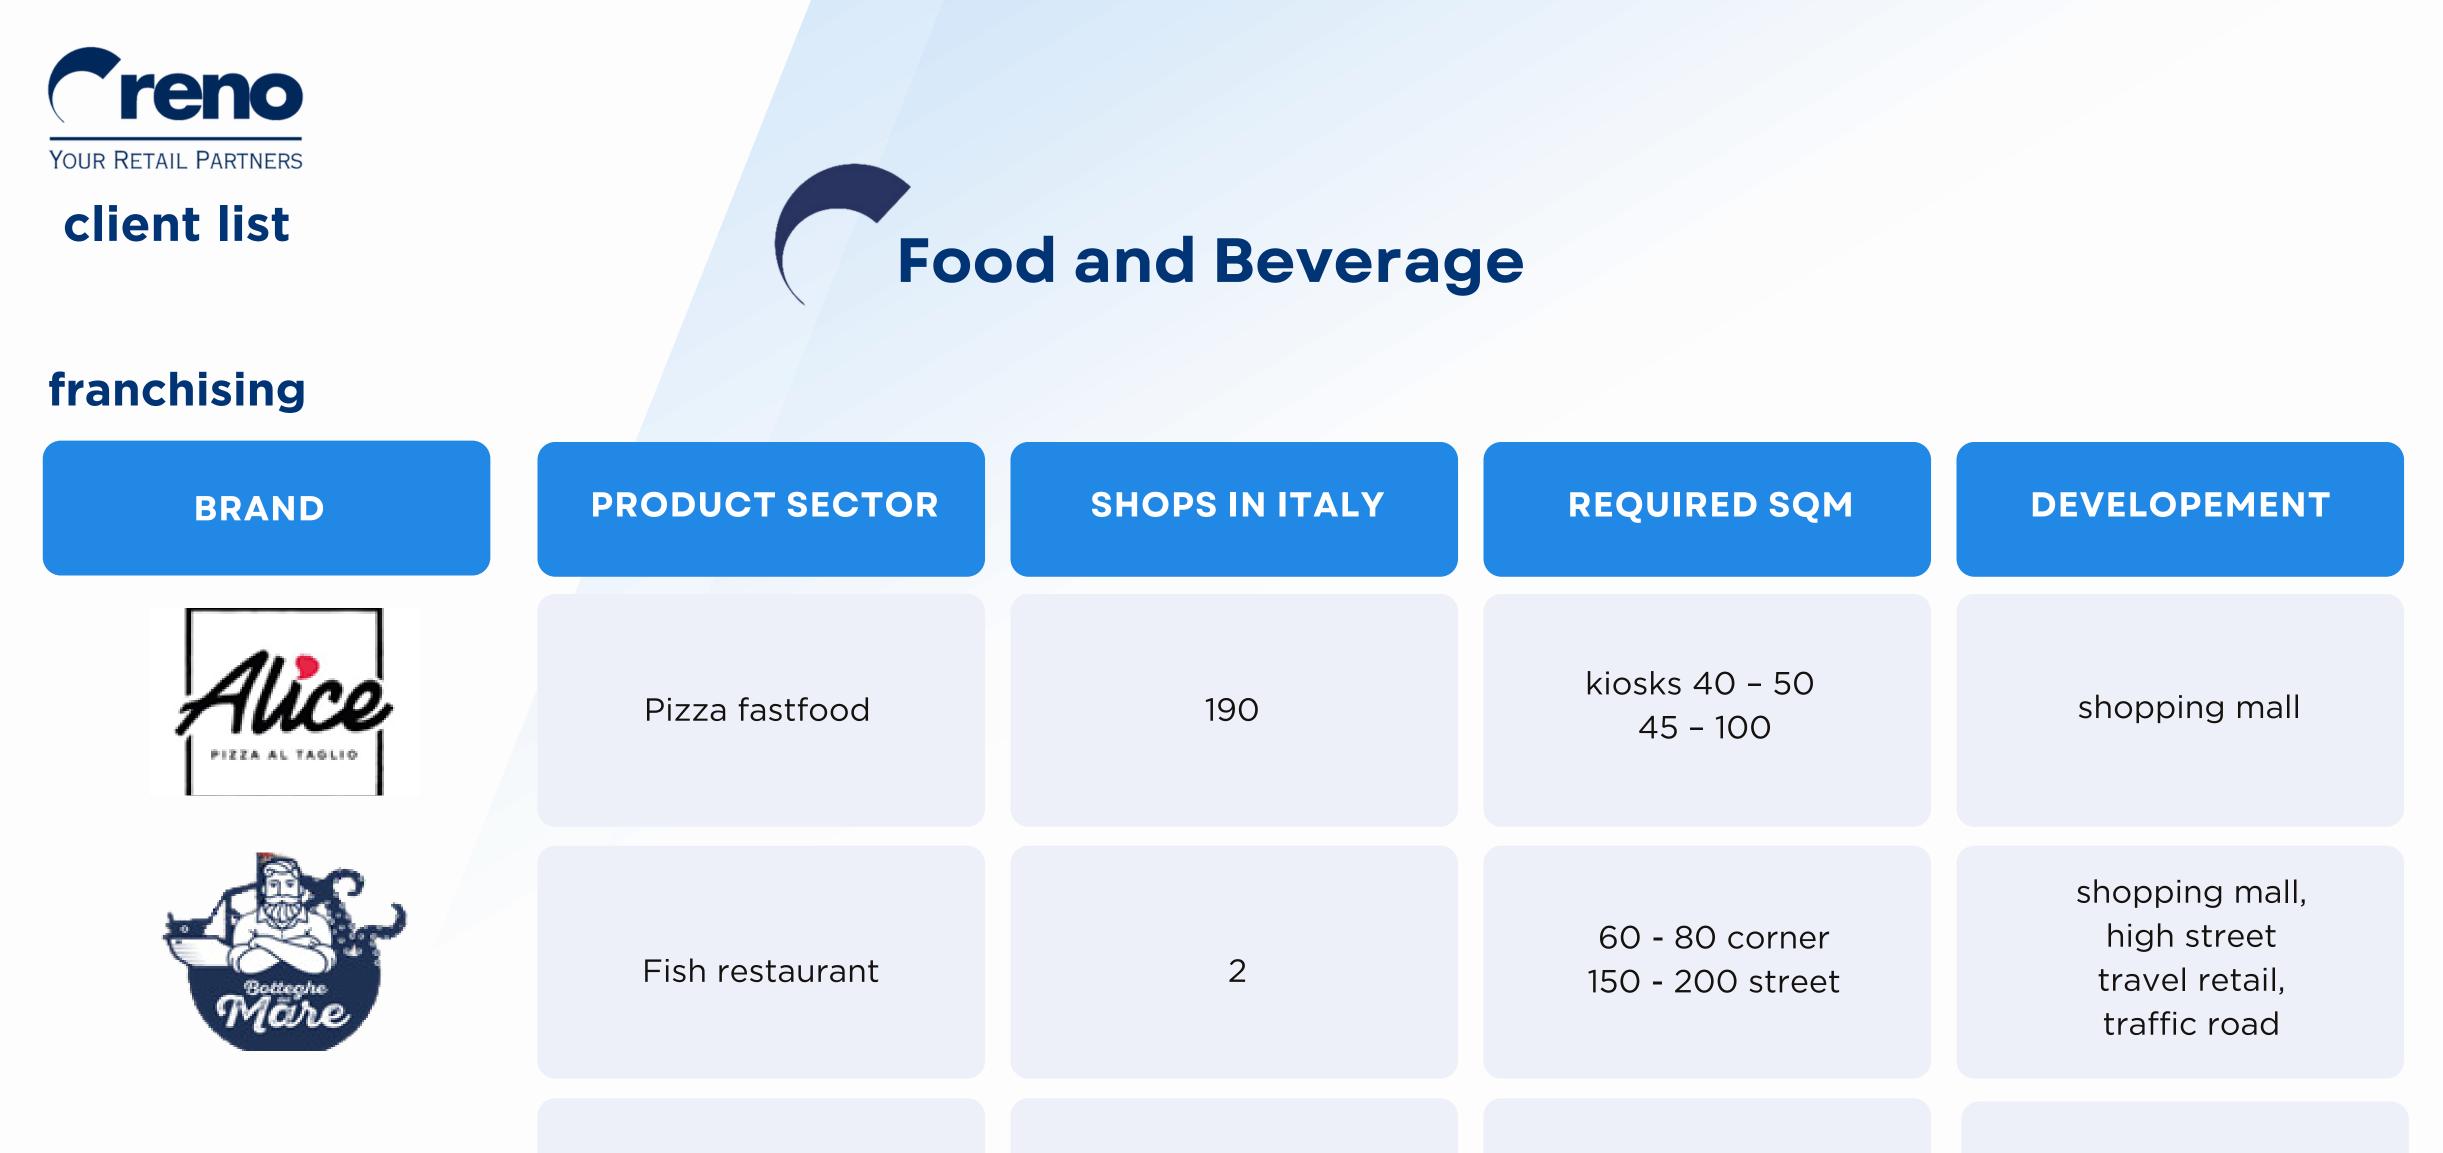

## Food and Beverage

| BRAND                                                                   | PRODUCT<br>SECTOR                               | SHOPS IN ITALY | REQUIRED SQM                                                          | MANAGEMENT             | DEVELOPEMENT                                                       |
|-------------------------------------------------------------------------|-------------------------------------------------|----------------|-----------------------------------------------------------------------|------------------------|--------------------------------------------------------------------|
| ALDENTE<br>pasta bar                                                    | Pasta bar                                       | 2              | 60/80 + 40 sqm                                                        | direct                 | shopping mall,<br>high street, factory<br>outlet,<br>rail station  |
| Antica Focacceria<br>S. Francesco<br>Cucina popolare siciliana dal 1834 | Sicilian food                                   | 10             | 50 - 150                                                              | direct                 | shopping mall with<br>focus on Rome                                |
| BRUNCH<br>REPUBLIC                                                      | Breakfast, Brunch,<br>Lunch                     | 9              | 120 - 130                                                             | direct                 | shopping mall,<br>high street, traffic road                        |
| BUM                                                                     | Burger bar                                      | 22             | 100                                                                   | direct                 | shopping mall,<br>high street                                      |
| CA'<br>PELLETTI<br>Locanda Italia                                       | Romagnolo<br>typical restaurant                 | 6              | > 220 shopping mall<br>> 240 high street<br>Up to 400 traffic<br>road | direct                 | shopping mall,<br>high street,<br>factory outlet, travel<br>retail |
| cioccolat taliani                                                       | coffee, ice cream and<br>chocolate shop, pastry | 32             | Small 60 – 100<br>Medium 100 – 200<br>Full > 200                      | direct and franchising | shopping mall,<br>high street                                      |
| FLANELOW<br>MAKELOW                                                     | Pizza restaurant                                | 29             | 300                                                                   | direct and franchising | shopping mall,<br>high street                                      |

## Food and Beverage

| BRAND                                  | PRODUCT<br>SECTOR                     | SHOPS IN ITALY      | REQUIRED SQM                                                                                           | MANAGEMENT             | DEVELOPEMENT                                                                                     |
|----------------------------------------|---------------------------------------|---------------------|--------------------------------------------------------------------------------------------------------|------------------------|--------------------------------------------------------------------------------------------------|
| FRANKLY<br>BUBBLE TEA & COFFEE         | Bubble tea<br>and coffee              | 6                   | 15 – 40 take away<br>70 – 150 sit-in                                                                   | direct                 | shopping mall,<br>high street,<br>travel retail                                                  |
| FRATELLI<br>Carli<br>DAL 1911-         | Oil and high-quality<br>food products | 21                  | 100 - 120                                                                                              | direct                 | high street                                                                                      |
| Giustospirito<br>BIRRIFICIO CON CUCINA | Craft brewery<br>with kitchen         | 15                  | 500 - 700                                                                                              | direct                 | shopping mall, retail<br>park, traffic road                                                      |
| Gyottek<br>By LA Pokeria               | Fusion food                           | 17                  | 100 - 150<br>kiosk: 50                                                                                 | direct                 | shopping mall,<br>high street                                                                    |
| URITED TASTES OF<br>HAMERICA'S         | American cuisine                      | 32                  | 150 - 350<br>(ideal 200 - 250) +<br>seats from 50 to 130                                               | direct and franchising | shopping mall, factory<br>outlet, travel retail                                                  |
| SA PIADINE PIER                        | Italian Piadina                       | + 420               | 50 - 80 food court<br>80 - 120 with 15/50<br>tables + dehor<br>120 - 250 with 50/100<br>tables + dehor | direct and franchising | shopping mall,<br>high street,<br>retail park,<br>traffic road, factory<br>outlet, travel retail |
| LINO'S<br>COFFEE                       | Coffee shop with<br>restaurant        | 35 + 17 Makers Cafè | mall: 60 - 70<br>town: 90 - 120<br>kiosk: 25                                                           | direct and franchising | shopping mall,<br>high street                                                                    |
|                                        |                                       |                     |                                                                                                        |                        |                                                                                                  |