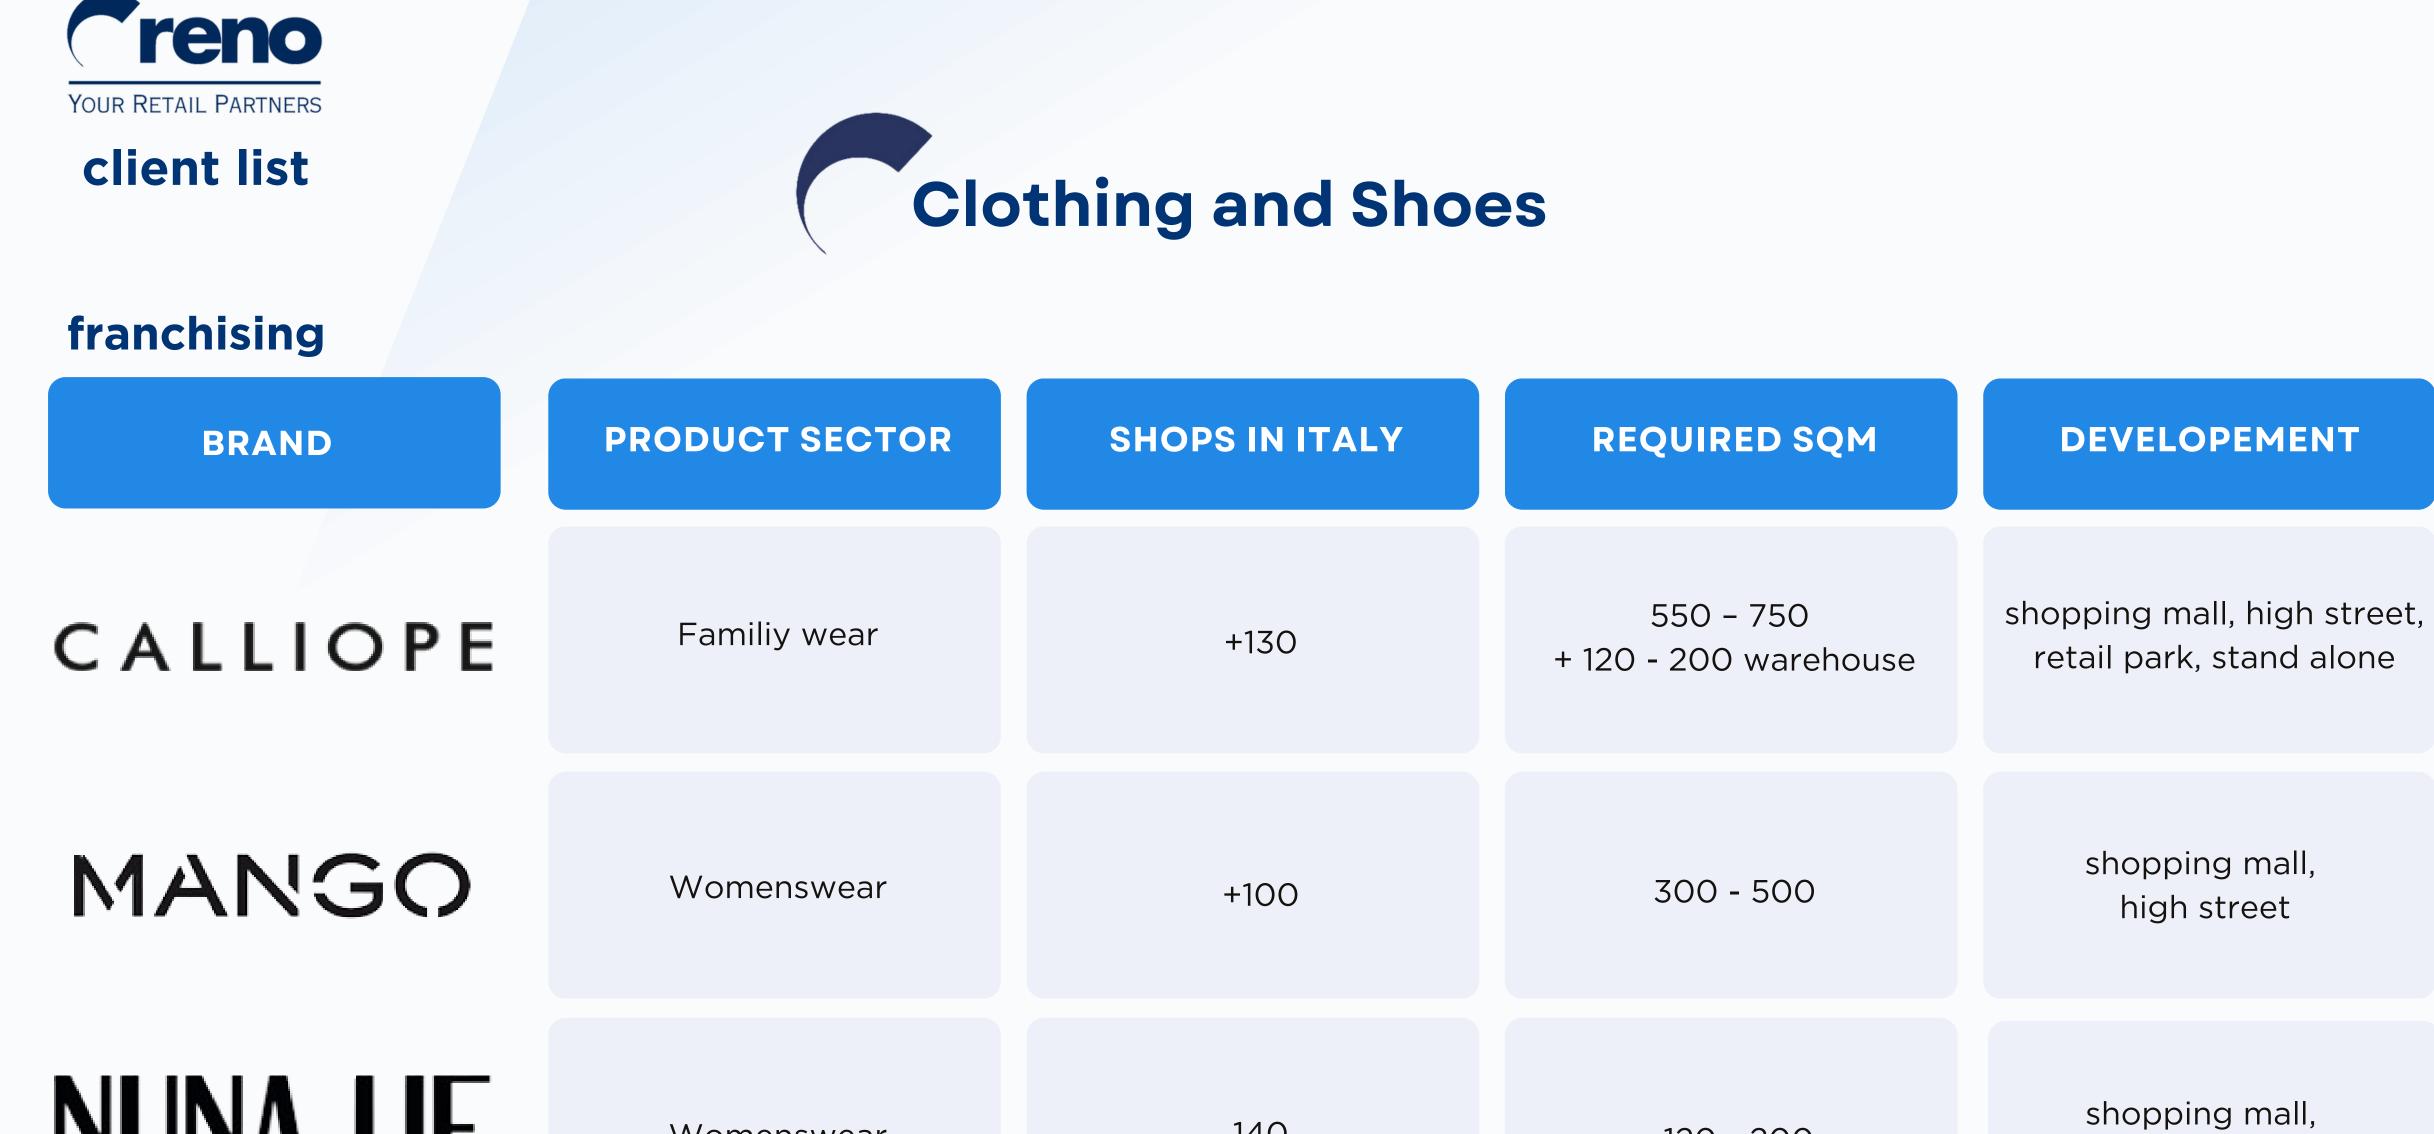

## Clothing and Shoes

| BRAND              | <b>PRODUCT SECTOR</b> | SHOPS IN ITALY | REQUIRED SQM | MANAGEMENT             | DEVELOPEMENT                                 |
|--------------------|-----------------------|----------------|--------------|------------------------|----------------------------------------------|
| BOXEUR<br>DES RUES | Sportswear            | 39             | 500 - 700    | direct                 | retail park,<br>high street,<br>traffic road |
| CLAYTON            | Menswear              | 97             | 300 - 500    | direct                 | shopping mall,<br>high street                |
| Dorabella          | Womenswar             | 78             | 80 - 160     | direct and franchising | shopping mall,<br>high street                |

| NUNA LIE                  | Womenswear                  | 140  | 120 - 200                                         | shopping mall,<br>high street                                |
|---------------------------|-----------------------------|------|---------------------------------------------------|--------------------------------------------------------------|
| T E R R A N O V A         | Family wear and accessories | +300 | 600 - 800<br>+ 120 - 200 warehouse                | shopping mall,<br>high street<br>retail park,<br>stand alone |
| RINASCIMENTO <sup>®</sup> | Woman total look            | +100 | 150 - 300<br>+ 40 - 60 warehouse<br>> 80 Fits You | shopping mall,<br>high street                                |
| Dorabella                 | Woman's clothing            | 78   | 80 - 160                                          | shopping mall,<br>high street                                |
| LOVABLE                   | Men and woman<br>underwear  | 110  | 120 sales area                                    | shopping mall,<br>high street                                |